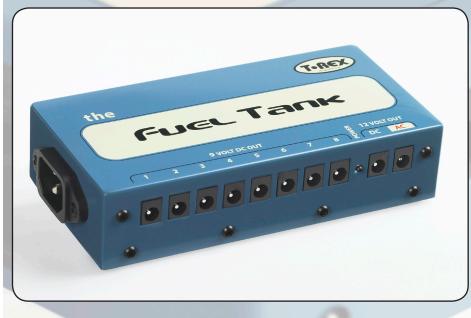

## **T-Rex Fuel Tank Classic**

No more batteries to change. No more tangled cables to trip over. The FuelTank Classic is the perfect power supply unit for guitarists who want to focus on their performance, not their gear. Delivering 1.500 mA through ten DC plugs, the FuelTank powers all your pedals – keeping you running on full power night after night.

With a compact design, the FuelTank Classic fits conveniently on any pedalboard and it comes with all the cables you need to get you up and running. Two of the ten outputs provide 12-volt power with isolated ground – one DC and the other AC, for AC pedals.

## Features:

- MAINS input power plug, 3pin standard plug
- Voltage selector, 115/230 volts
- Eight 9-volt DC output plugs, all sharing the same ground. Giving a total of 500 mA
- One 12-volt DC output with isolated ground, giving 500 mA
- One 12-volt AC output with isolated ground, giving 500 mA
- Blue LED when unit is ON
- Slow burning fuse 250V 250mA